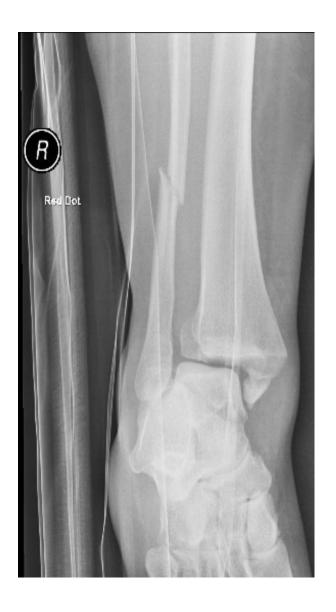

Describe with CT Plan



#### 14 yr old girl – intraop II images







### 65 yr female

Operative or Non – Operative management?



#### **Gravity Stress View**



The use of gravity or manual-stress radiographs in the assessment of supination-external rotation fractures of the ankle

H. J. Schock, M. Pinzur, L. Manion, M. Stover J Bone Joint Surg Br August 2007 89-B: 1055-1059



#### The use of gravity or manual-stress radiographs in the assessment of supinationexternal rotation fractures of the ankle

H. J. Schock, M. Pinzur, L. Manion, and M. Stover

J Bone Joint Surg Br, Aug 2007; 89-B: 1055 - 1059.









48yr female.













Plan surgery 1<sup>st</sup>...Missed fibula # going high therefore changed and used longer plate



# 34yr female Concerns? soccer injury closed







# Comminuted medial Malleolus

### Syndesmosis



### Same girl – after diastasis screw out





## 70 yr male fall down stairs







#### When do you operate?