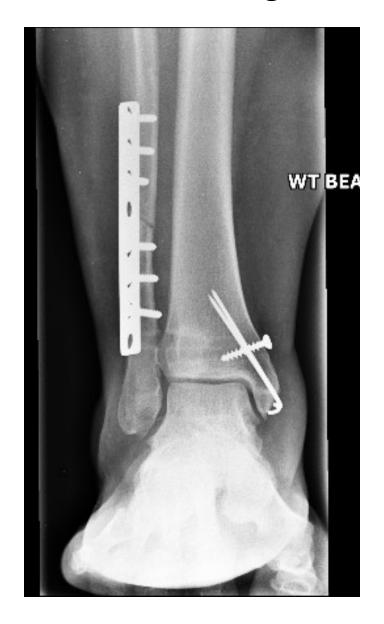

ative or Non – Operative management?



#### **Gravity Stress View**



The use of gravity or manual-stress radiographs in the assessment of supination-external rotation fractures of the ankle

H. J. Schock, M. Pinzur, L. Manion, M. Stover J Bone Joint Surg Br August 2007 89-B: 1055-1059



#### The use of gravity or manual-stress radiographs in the assessment of supinationexternal rotation fractures of the ankle

H. J. Schock, M. Pinzur, L. Manion, and M. Stover

J Bone Joint Surg Br, Aug 2007; 89-B: 1055 - 1059.









48yr female.













Plan surgery 1<sup>st</sup>...Missed fibula # going high therefore changed and used longer plate



# 34yr female Concerns? soccer injury closed







# Comminuted medial Malleolus

### Syndesmosis



### Same girl – after diastasis screw out





## 70 yr male fall down stairs







#### When do you operate?