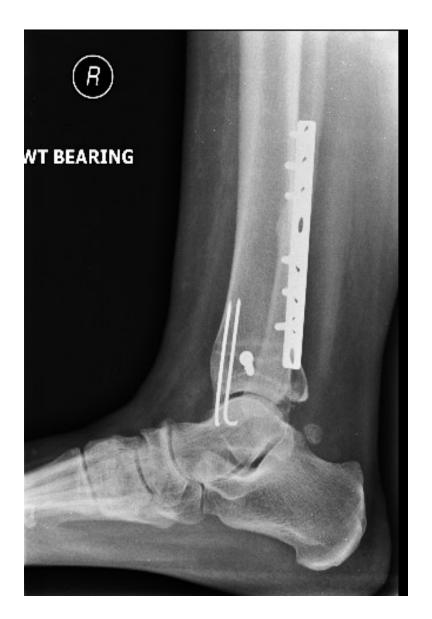

ive or Non – Operative management?



#### **Gravity Stress View**



The use of gravity or manual-stress radiographs in the assessment of supination-external rotation fractures of the ankle

H. J. Schock, M. Pinzur, L. Manion, M. Stover J Bone Joint Surg Br August 2007 89-B: 1055-1059



#### The use of gravity or manual-stress radiographs in the assessment of supinationexternal rotation fractures of the ankle

H. J. Schock, M. Pinzur, L. Manion, and M. Stover

J Bone Joint Surg Br, Aug 2007; 89-B: 1055 - 1059.









48yr female.













Plan surgery 1<sup>st</sup>...Missed fibula # going high therefore changed and used longer plate



# 34yr female Concerns? soccer injury closed







# Comminuted medial Malleolus

### Syndesmosis



### Same girl – after diastasis screw out





## 70 yr male fall down stairs







#### When do you operate?