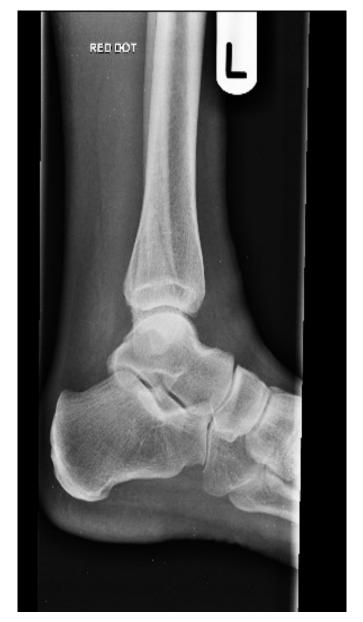

3 yr female old open #



Describe injury

**Initial Management?** 

Plan



Ramsey and Hamilton (JBJS (B) 1976)
1mm lateral shift of the talus in the ankle mortice reduces the contact area by 42%



What plate is used?

What is plate's function (in this ORIF)?

Post Op plan?

## 89yr women, osteoporotic



Describe injury Plan & Concerns?





What plate is used?

What is plate's function (in this ORIF)?



How can plates be used?



## + 6/52, out of POP





#### 23 old female climber

Describe Management plan









60yr man.





## Diastasis stable on table

Methods of checking diastasis?





14 yr girl. Management

Describe & initial management





Describe with CT Plan



#### 14 yr old girl – intraop II images







### 65 yr female

Operative or Non – Operative management?



#### **Gravity Stress View**



The use of gravity or manual-stress radiographs in the assessment of supination-external rotation fractures of the ankle

H. J. Schock, M. Pinzur, L. Manion, M. Stover J Bone Joint Surg Br August 2007 89-B: 1055-1059



#### The use of gravity or manual-stress radiographs in the assessment of supinationexternal rotation fractures of the ankle

H. J. Schock, M. Pinzur, L. Manion, and M. Stover

J Bone Joint Surg Br, Aug 2007; 89-B: 1055 - 1059.









48yr female.













Plan surgery 1<sup>st</sup>...Missed fibula # going high therefore changed and used longer plate



# 34yr female Concerns? soccer injury closed







# Comminuted medial Malleolus

### Syndesmosis



### Same girl – after diastasis screw out





## 70 yr male fall down stairs