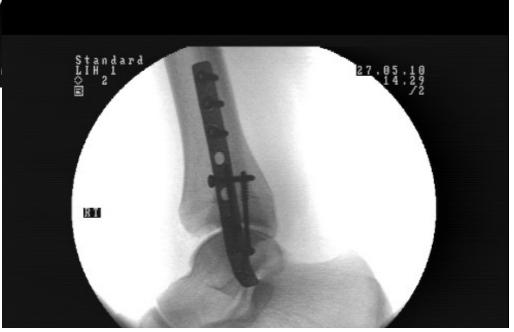

#### 63 yr female old open #



Describe injury

**Initial Management?** 

Plan



Ramsey and Hamilton (JBJS (B) 1976)
1mm lateral shift of the talus in the ankle mortice reduces the contact area by 42%



What plate is used?

What is plate's function (in this ORIF)?

Post Op plan?

## 89yr women, osteoporotic



Describe injury Plan & Concerns?





What plate is used?

What is plate's function (in this ORIF)?



How can plates be used?



## + 6/52, out of POP





#### 23 old female climber

Describe Management plan









60yr man.





## Diastasis stable on table

Methods of checking diastasis?





14 yr girl. Management

Describe & initial management





Describe with CT Plan



#### 14 yr old girl – intraop II images







### 65 yr female

Operative or Non – Operative management?



#### **Gravity Stress View**



The use of gravity or manual-stress radiographs in the assessment of supination-external rotation fractures of the ankle

H. J. Schock, M. Pinzur, L. Manion, M. Stover J Bone Joint Surg Br August 2007 89-B: 1055-1059



#### The use of gravity or manual-stress radiographs in the assessment of supinationexternal rotation fractures of the ankle

H. J. Schock, M. Pinzur, L. Manion, and M. Stover

J Bone Joint Surg Br, Aug 2007; 89-B: 1055 - 1059.









48yr female.













Plan surgery 1<sup>st</sup>...Missed fibula # going high therefore changed and used long