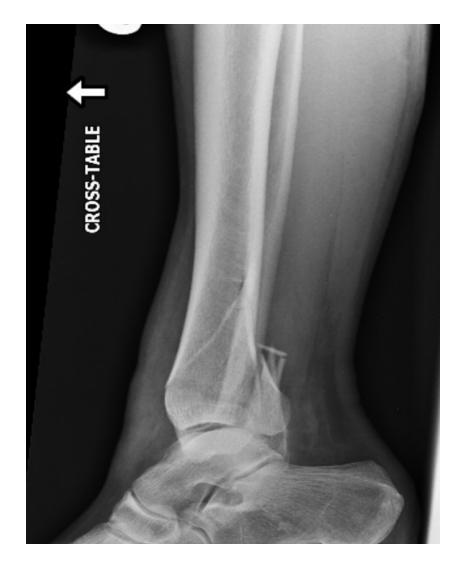

#### **Gravity Stress View**



The use of gravity or manual-stress radiographs in the assessment of supination-external rotation fractures of the ankle

H. J. Schock, M. Pinzur, L. Manion, M. Stover J Bone Joint Surg Br August 2007 89-B: 1055-1059



#### The use of gravity or manual-stress radiographs in the assessment of supinationexternal rotation fractures of the ankle

H. J. Schock, M. Pinzur, L. Manion, and M. Stover

J Bone Joint Surg Br, Aug 2007; 89-B: 1055 - 1059.









48yr female.













Plan surgery 1<sup>st</sup>...Missed fibula # going high therefore changed and used longer plate



# 34yr female Concerns? soccer injury closed







# Comminuted medial Malleolus

### Syndesmosis



### Same girl – after diastasis screw out





## 70 yr male fall down stairs







#### When do you operate?