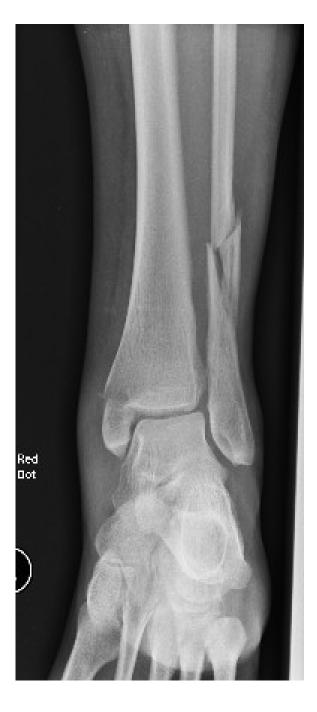

ber

Describe Management plan









60yr man.





## Diastasis stable on table

Methods of checking diastasis?





14 yr girl. Management

Describe & initial management





Describe with CT Plan



#### 14 yr old girl – intraop II images







### 65 yr female

Operative or Non – Operative management?



#### **Gravity Stress View**



The use of gravity or manual-stress radiographs in the assessment of supination-external rotation fractures of the ankle

H. J. Schock, M. Pinzur, L. Manion, M. Stover J Bone Joint Surg Br August 2007 89-B: 1055-1059



#### The use of gravity or manual-stress radiographs in the assessment of supinationexternal rotation fractures of the ankle

H. J. Schock, M. Pinzur, L. Manion, and M. Stover

J Bone Joint Surg Br, Aug 2007; 89-B: 1055 - 1059.









48yr female.













Plan surgery 1<sup>st</sup>...Missed fibula # going high therefore changed and used longer plate



# 34yr female Concerns? soccer injury closed







# Comminuted medial Malleolus

### Syndesmosis



### Same girl – after diastasis screw out





## 70 yr male fall down stairs







#### When do you operate?