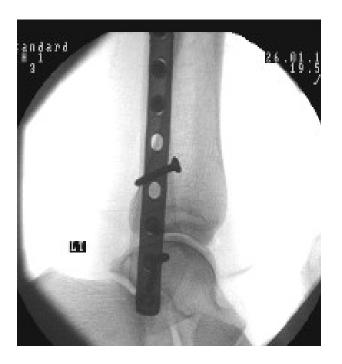

#### 14 yr old girl – intraop II images

### Same girl – after diastasis screw out