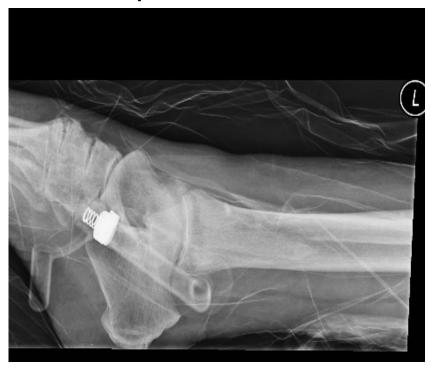

#### 63 yr female old open #

Describe injury

**Initial Management?** 

Plan

Ramsey and Hamilton (JBJS (B) 1976)
1mm lateral shift of the talus in the ankle mortice reduces the contact area by 42%

What plate is used?

What is plate's function (in this ORIF)?

Post Op plan?