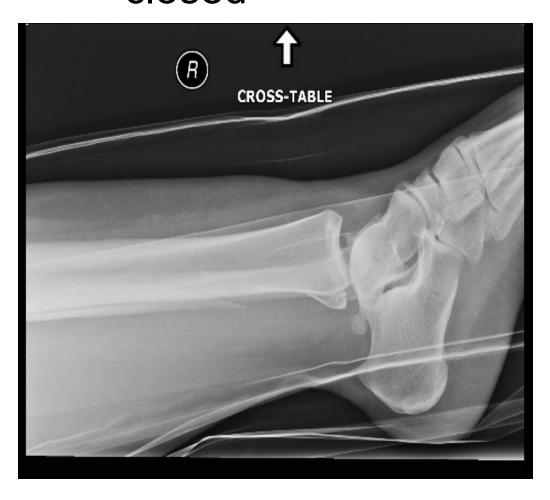

Describe with CT Plan



#### 14 yr old girl – intraop II images







### 65 yr female

Operative or Non – Operative management?



#### **Gravity Stress View**



The use of gravity or manual-stress radiographs in the assessment of supination-external rotation fractures of the ankle

H. J. Schock, M. Pinzur, L. Manion, M. Stover J Bone Joint Surg Br August 2007 89-B: 1055-1059



#### The use of gravity or manual-stress radiographs in the assessment of supinationexternal rotation fractures of the ankle

H. J. Schock, M. Pinzur, L. Manion, and M. Stover

J Bone Joint Surg Br, Aug 2007; 89-B: 1055 - 1059.









48yr female.













Plan surgery 1<sup>st</sup>...Missed fibula # going high therefore changed and used longer plate



# 34yr female Concerns? soccer injury closed







# Comminuted medial Malleolus

### Syndesmosis



### Same girl – after diastasis screw out





## 70 yr male fall down stairs







#### When do you operate?