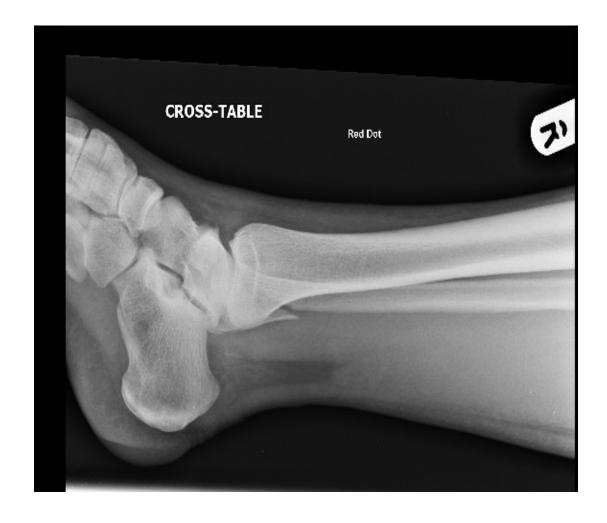

#### 63 yr female old open #



Describe injury

**Initial Management?** 

Plan



Ramsey and Hamilton (JBJS (B) 1976)
1mm lateral shift of the talus in the ankle mortice reduces the contact area by 42%



What plate is used?

What is plate's function (in this ORIF)?

Post Op plan?

## 89yr women, osteoporotic



Describe injury Plan & Concerns?





What plate is used?

What is plate's function (in this ORIF)?



How can plates be used?



## + 6/52, out of POP





#### 23 old female climber

Describe Management plan









60yr man.





## Diastasis stable on table

Methods of checking diastasis?





14 yr girl. Management

Describe & initial management





Describe with CT Plan



#### 14 yr old girl – intraop II images







### 65 yr female

Operative or Non – Operative management?



#### **Gravity Stress View**



The use of gravity or manual-stress radiographs in the assessment of supination-external rotation fractures of the ankle

H. J. Schock, M. Pinzur, L. Manion, M. Stover J Bone Joint Surg Br August 2007 89-B: 1055-1059



#### The use of gravity or manual-stress radiographs in the assessment of supinationexternal rotation fractures of the ankle

H. J. Schock, M. Pinzur, L. Manion, and M. Stover

J Bone Joint Surg Br, Aug 2007; 89-B: 1055 - 1059.









48yr female.













Plan surgery 1<sup>st<