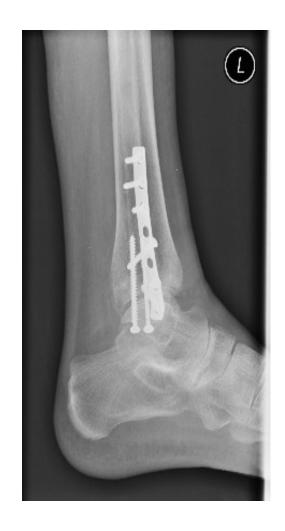

#### 63 yr female old open #



Describe injury

**Initial Management?** 

Plan



Ramsey and Hamilton (JBJS (B) 1976)
1mm lateral shift of the talus in the ankle mortice reduces the contact area by 42%



What plate is used?

What is plate's function (in this ORIF)?

Post Op plan?

## 89yr women, osteoporotic



Describe injury Plan & Concerns?





What plate is used?

What is plate's function (in this ORIF)?



How can plates be used?



## + 6/52, out of POP





#### 23 old female climber

Describe Management plan









60yr man.





## Diastasis stable on table

Methods of checking diastasis?





14 yr girl. Management

Describe & initial management





Describe with CT Plan



#### 14 yr old girl – intraop II images







### 65 yr female

Operative or Non – Operative management?



#### **Gravity Stress View**



The use of gravity or manual-stress radiographs in the assessment of supination-external rotation fractures of the ankle

H. J. Schock, M. Pinzur, L. Manion, M. Sto