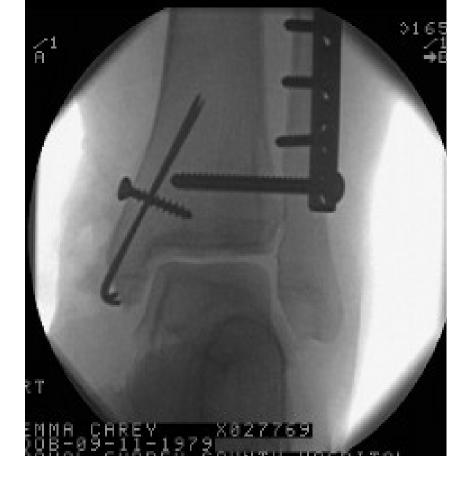

Describe with CT Plan



#### 14 yr old girl – intraop II images







### 65 yr female

Operative or Non – Operative management?



#### **Gravity Stress View**



The use of gravity or manual-stress radiographs in the assessment of supination-external rotation fractures of the ankle

H. J. Schock, M. Pinzur, L. Manion, M. Stover J Bone Joint Surg Br August 2007 89-B: 1055-1059



#### The use of gravity or manual-stress radiographs in the assessment of supinationexternal rotation fractures of the ankle

H. J. Schock, M. Pinzur, L. Manion, and M. Stover

J Bone Joint Surg Br, Aug 2007; 89-B: 1055 - 1059.









48yr female.













Plan surgery 1<sup>st</sup>...Missed fibula # going high therefore changed and used longer plate



# 34yr female Concerns? soccer injury closed







# Comminuted medial Malleolus

### Syndesmosis



### Same girl – after diastasis screw out





## 70 yr male fall down stairs







#### When do you operate?