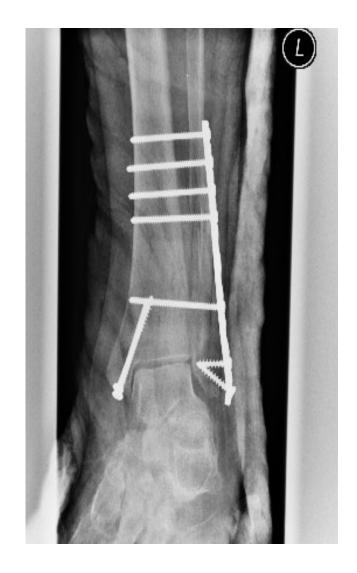

## 89yr women, osteoporotic

Describe injury Plan & Concerns?

What plate is used?

What is plate's function (in this ORIF)?

How can plates be used?