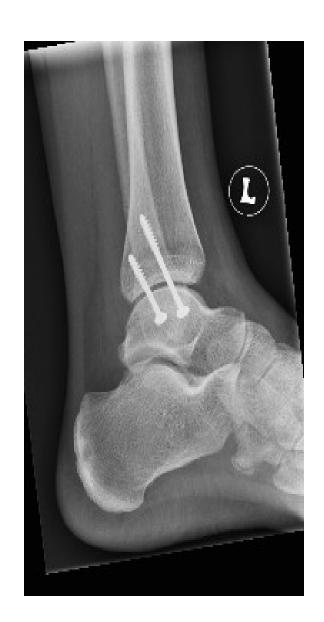

#### 63 yr female old open #



Describe injury

**Initial Management?** 

Plan



Ramsey and Hamilton (JBJS (B) 1976)
1mm lateral shift of the talus in the ankle mortice reduces the contact area by 42%



What plate is used?

What is plate's function (in this ORIF)?

Post Op plan?

## 89yr women, osteoporotic



Describe injury Plan & Concerns?





What plate is used?

What is plate's function (in this ORIF)?



How can plates be used?



## + 6/52, out of POP





#### 23 old female climber

Describe Management plan









60yr man.





## Diastasis stable on table

Methods of checking diastasis?





14 yr girl. Management

Describe & initial management





Describe with CT Plan



#### 14 yr old girl – intraop II images







### 65 yr female

Operative or Non – Operative management?



#### **Gravity Stress View**



The use of gravity or manual-stress radiographs in the assessment of supination-external rotation fractures of the ankle

H. J. Schock, M. Pinzur, L. Manion, M. Stover J Bone Joint Surg Br August 2007 89-B: 1055-1059



#### The use of gravity or manual-stress radiographs in the assessment of supinationexternal rotation fractures of the ankle

H. J. Schock, M. Pinzur, L. Manion, and M. Stover

J Bone Joint Surg Br, Aug 2007; 89-B: 1055 - 1059.









48yr female.













Plan su