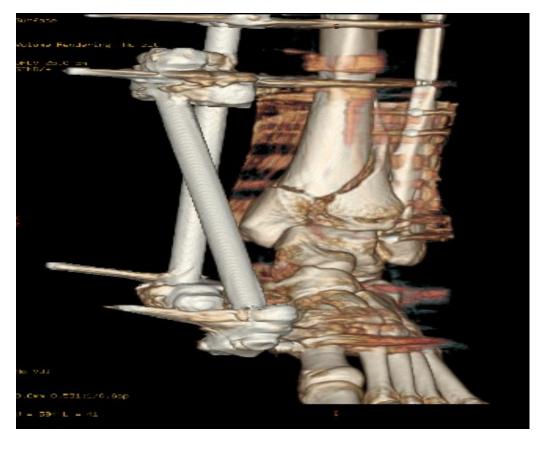

The use of gravity or manual-stress radiographs in the assessment of supination-external rotation fractures of the ankle

H. J. Schock, M. Pinzur, L. Manion, M. Stover J Bone Joint Surg Br August 2007 89-B: 1055-1059



#### The use of gravity or manual-stress radiographs in the assessment of supinationexternal rotation fractures of the ankle

H. J. Schock, M. Pinzur, L. Manion, and M. Stover

J Bone Joint Surg Br, Aug 2007; 89-B: 1055 - 1059.









48yr female.













Plan surgery 1<sup>st</sup>...Missed fibula # going high therefore changed and used longer plate



# 34yr female Concerns? soccer injury closed







# Comminuted medial Malleolus

### Syndesmosis



### Same girl – after diastasis screw out





## 70 yr male fall down stairs







#### When do you operate?