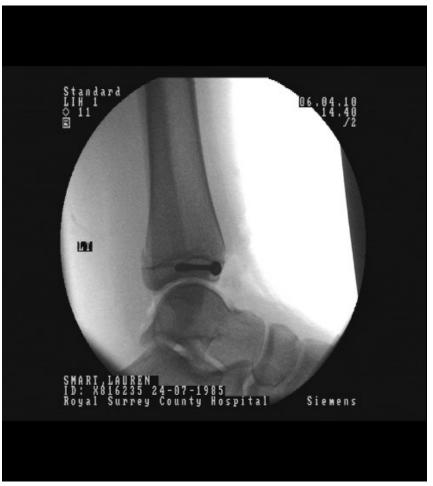

#### 63 yr female old open #



Describe injury

**Initial Management?** 

Plan



Ramsey and Hamilton (JBJS (B) 1976)
1mm lateral shift of the talus in the ankle mortice reduces the contact area by 42%



What plate is used?

What is plate's function (in this ORIF)?

Post Op plan?

## 89yr women, osteoporotic



Describe injury Plan & Concerns?





What plate is used?

What is plate's function (in this ORIF)?



How can plates be used?



## + 6/52, out of POP





#### 23 old female climber

Describe Management plan









60yr man.





## Diastasis stable on table

Methods of checking diastasis?





14 yr girl. Management

Describe & initial management





Describe with CT Plan



#### 14 yr old girl – intraop II images







### 65 yr female

Operative or Non – Operative management?



#### **Gravity Stress View**



The use of gravity or manual-stress radiographs in the assessment of supination-external rotation fractures of the ankle

H. J. Schock, M. Pinzur, L. Manion, M. Stover J Bone Joint Surg Br August 2007 89-B: 1055-1059



#### The use of gravity or manual-stress radiographs in the assessment of supinationexternal rotation fractures of the ankle

H. J. Schock, M. Pinzur, L. Manion, and M. Stover

J Bone Joint Surg Br, Aug 2007; 89-B: 1055 - 1059.









48yr female.













Plan surgery 1<sup>st</sup>...Missed fibula # going high therefore changed and used longer plate



# 34yr female Concerns? soccer injury closed







# Comminuted medial Malleolus

### Syndesmosis



### Same girl – a