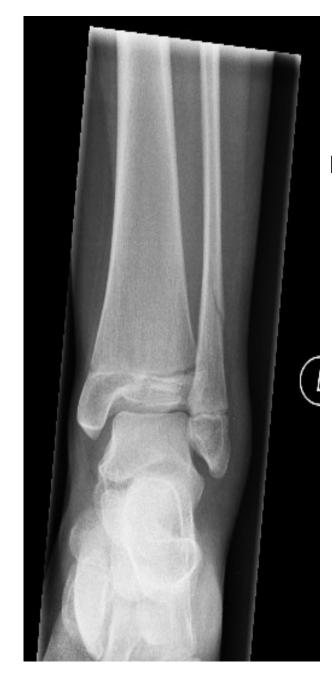

#### 63 yr female old open #



Describe injury

**Initial Management?** 

Plan



Ramsey and Hamilton (JBJS (B) 1976)
1mm lateral shift of the talus in the ankle mortice reduces the contact area by 42%



What plate is used?

What is plate's function (in this ORIF)?

Post Op plan?

## 89yr women, osteoporotic



Describe injury Plan & Concerns?





What plate is used?

What is plate's function (in this ORIF)?



How can plates be used?



## + 6/52, out of POP





#### 23 old female climber

Describe Management plan









60yr man.





## Diastasis stable on table

Methods of checking diastasis?





14 yr girl. Management

Describe & initial management





Describe with CT Plan



#### 14 yr old girl – intraop II images







### 65 yr female

Operative or Non – Operative management?



#### **Gravity Stress View**



The use of gravity or manual-stress radiographs in the assessment of supination-external rotation fractures of the ankle

H. J. Schock, M. Pinzur, L. Manion, M. Stover J Bone Joint Surg Br August 2007 89-B: 1055-1059



#### The use of gravity or manual-stress radiographs in the assessment of supinationexternal rotation fractures of the ankle

H. J. Schock, M. Pinzur, L. Manion, and M. Stover

J Bone Joint Surg Br, Aug 2007; 89-B: 1055 - 1059.









48yr female.













Plan surgery 1<sup>st</sup>...Missed fibula # going high therefore changed and used longer