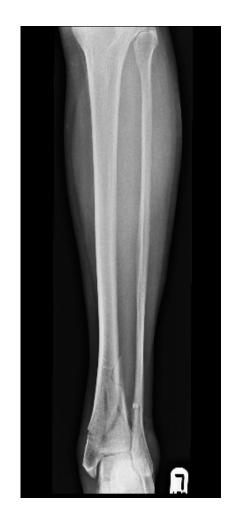

#### **Gravity Stress View**



The use of gravity or manual-stress radiographs in the assessment of supination-external rotation fractures of the ankle

H. J. Schock, M. Pinzur, L. Manion, M. Stover J Bone Joint Surg Br August 2007 89-B: 1055-1059



#### The use of gravity or manual-stress radiographs in the assessment of supinationexternal rotation fractures of the ankle

H. J. Schock, M. Pinzur, L. Manion, and M. Stover

J Bone Joint Surg Br, Aug 2007; 89-B: 1055 - 1059.









48yr female.













Plan surgery 1<sup>st</sup>...Missed fibula # going high therefore changed and used longer plate



# 34yr female Concerns? soccer injury closed







# Comminuted medial Malleolus

### Syndesmosis



### Same girl – after diastasis screw out





## 70 yr male fall down stairs







#### When do you operate?