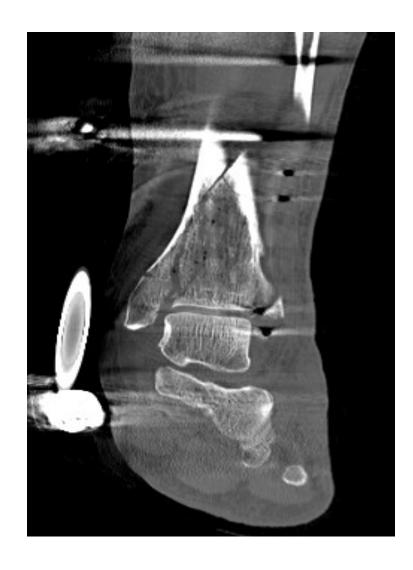

The use of gravity or manual-stress radiographs in the assessment of supination-external rotation fractures of the ankle

H. J. Schock, M. Pinzur, L. Manion, M. Stover J Bone Joint Surg Br August 2007 89-B: 1055-1059



#### The use of gravity or manual-stress radiographs in the assessment of supinationexternal rotation fractures of the ankle

H. J. Schock, M. Pinzur, L. Manion, and M. Stover

J Bone Joint Surg Br, Aug 2007; 89-B: 1055 - 1059.









48yr female.













Plan surgery 1<sup>st</sup>...Missed fibula # going high therefore changed and used longer plate



# 34yr female Concerns? soccer injury closed







# Comminuted medial Malleolus

### Syndesmosis



### Same girl – after diastasis screw out





## 70 yr male fall down stairs







#### When do you operate?