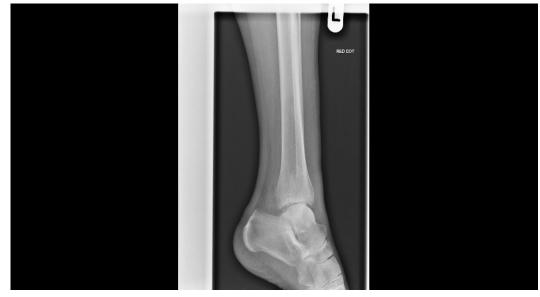

#### **Gravity Stress View**

The use of gravity or manual-stress radiographs in the assessment of supination-external rotation fractures of the ankle

H. J. Schock, M. Pinzur, L. Manion, M. Stover J Bone Joint Surg Br August 2007 89-B: 1055-1059

#### The use of gravity or manual-stress radiographs in the assessment of supinationexternal rotation fractures of the ankle

H. J. Schock, M. Pinzur, L. Manion, and M. Stover

J Bone Joint Surg Br, Aug 2007; 89-B: 1055 - 1059.