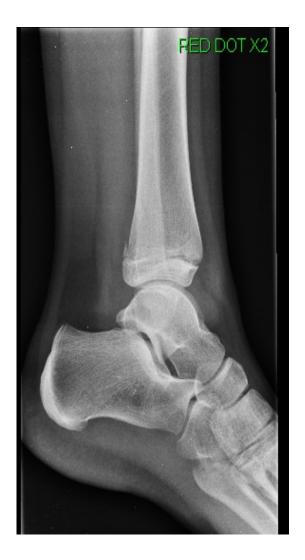

#### 63 yr female old open #



Describe injury

**Initial Management?** 

Plan



Ramsey and Hamilton (JBJS (B) 1976)
1mm lateral shift of the talus in the ankle mortice reduces the contact area by 42%



What plate is used?

What is plate's function (in this ORIF)?

Post Op plan?

## 89yr women, osteoporotic



Describe injury Plan & Concerns?





What plate is used?

What is plate's function (in this ORIF)?



How can plates be used?



## + 6/52, out of POP





#### 23 old female climber

Describe Management plan









60yr man.





## Diastasis stable on table

Methods of checking diastasis?





14 yr girl. Management

Describe & initial management





Describe with CT Plan



#### 14 yr old girl – intraop II images







### 65 yr female

Operative or Non – Operative management?



#### **Gravity Stress View**



The use of gravity or manual-stress radiographs in the assessment of supination-external rotation fractures of the ankle

H. J. Schock, M. Pinzur, L. Manion, M. Stover J Bone Joint Surg Br August 2007 89-B: 1055-1059



#### The use of gravity or manual-stress radiographs in the assessment of supinationexternal rotation fractures of the ankle

H. J. Schock, M. Pinzur, L. Manion, and M. Stover

J Bone Joint Surg Br, Aug 2007; 89-B: 1055 - 1059.









48yr female.













Plan surgery 1<sup>st</sup>...Missed fibula # going high therefore changed and used longer plate



# 34yr female Concerns? soccer injury closed