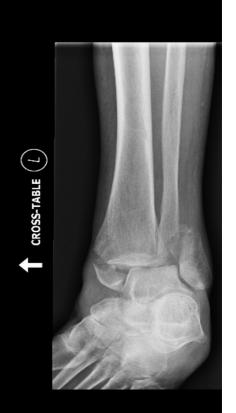

#### 63 yr female old open #

Describe injury

**Initial Management?** 

Plan

Ramsey and Hamilton (JBJS (B) 1976)
1mm lateral shift of the talus in the ankle mortice reduces the contact area by 42%

What plate is used?