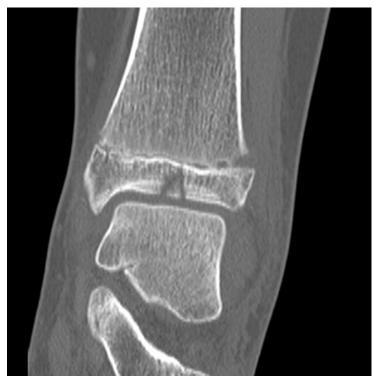

#### 63 yr female old open #



Describe injury

**Initial Management?** 

Plan



Ramsey and Hamilton (JBJS (B) 1976)
1mm lateral shift of the talus in the ankle mortice reduces the contact area by 42%



What plate is used?

What is plate's function (in this ORIF)?

Post Op plan?

## 89yr women, osteoporotic



Describe injury Plan & Concerns?





What plate is used?

What is plate's function (in this ORIF)?



How can plates be used?



## + 6/52, out of POP





#### 23 old female climber

Describe Management plan









60yr man.





## Diastasis stable on table

Methods of checking diastasis?





14 yr girl. Management

Describe & initial management





Describe with CT Plan



#### 14 yr old girl – intraop II images







### 65 yr female

Operative or Non – Operative management?



#### **Gravity Stress View**



The use of gravity or manual-stress radiographs in the assessment of supination-external rotation fractures of the ankle

H. J. Schock, M. Pinzur, L. Manion, M. Stover J Bone Joint Surg Br August 2007 89-B: 1055-1059



#### The use of gravity or manual-stress radiographs in the assessment of supinationexternal rotation fractures of the ankle

H. J. Schock, M. Pinzur, L. Manion, and M. Stover

J Bone Joint Surg Br, Aug 2007; 89-B: 1055 - 1059.









48yr female.













Plan surgery 1<sup>st</sup>...Missed fibula # going high therefore changed and used longer plate



# 34yr female Concerns? soccer injury closed