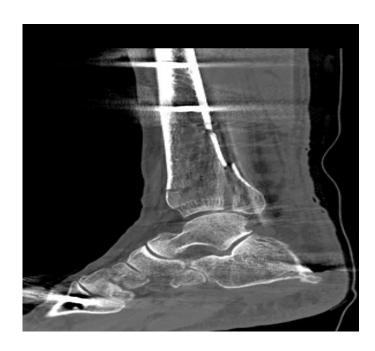

#### **Gravity Stress View**



The use of gravity or manual-stress radiographs in the assessment of supination-external rotation fractures of the ankle

H. J. Schock, M. Pinzur, L. Manion, M. Stover J Bone Joint Surg Br August 2007 89-B: 1055-1059



#### The use of gravity or manual-stress radiographs in the assessment of supinationexternal rotation fractures of the ankle

H. J. Schock, M. Pinzur, L. Manion, and M. Stover

J Bone Joint Surg Br, Aug 2007; 89-B: 1055 - 1059.









48yr female.













Plan surgery 1<sup>st</sup>...Missed fibula # going high therefore changed and used longer plate



# 34yr female Concerns? soccer injury closed







# Comminuted medial Malleolus

### Syndesmosis



### Same girl – after diastasis screw out





## 70 yr male fall down stairs







#### When do you operate?