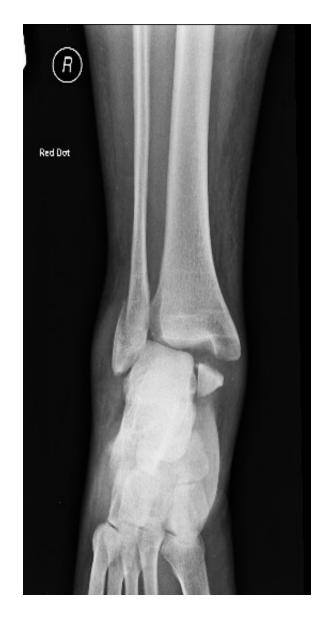

#### 63 yr female old open #



Describe injury

**Initial Management?** 

Plan



Ramsey and Hamilton (JBJS (B) 1976)
1mm lateral shift of the talus in the ankle mortice reduces the contact area by 42%



What plate is used?

What is plate's function (in this ORIF)?

Post Op plan?

## 89yr women, osteoporotic



Describe injury Plan & Concerns?





What plate is used?

What is plate's function (in this ORIF)?



How can plates be used?



## + 6/52, out of POP





#### 23 old female climber

Describe Management plan









60yr man.





## Diastasis stable on table

Methods of checking diastasis?





14 yr girl. Management

Describe & initial management





Describe with CT Plan



#### 14 yr old girl – intraop II images







### 65 yr female

Operative or Non – Operative management?



#### **Gravity Stress View**



The use of gravity or manual-stress radiographs in the assessment of supination-external rotation fractures of the ankle

H. J. Schock, M. Pinzur, L. Manion, M. Stover J Bone Joint Surg Br August 2007 89-B: 1055-1059



#### The use of gravity or manual-stress radiographs in the assessment of supinationexternal rotation fractures of the ankle

H. J. Schock, M. Pinzur, L. Manion, and M. Stover

J Bone Joint Surg Br, Aug 2007; 89-B: 1055 - 1059.









48yr female.













Plan surg