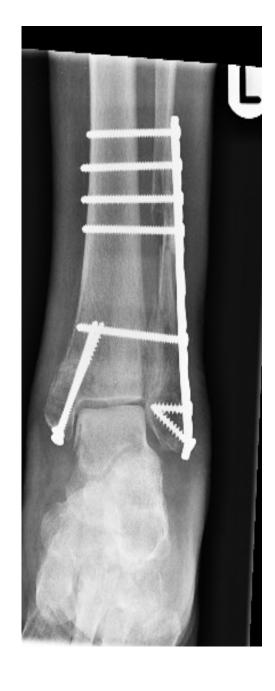

## 89yr women, osteoporotic

Describe injury Plan & Concerns?

What plate is used?

What is plate's function (in this ORIF)?

How can plates be used?

## + 6/52, out of POP