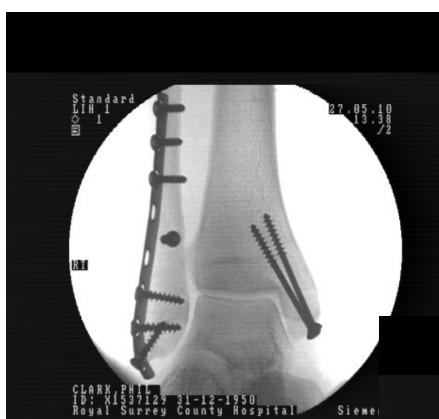

#### 63 yr female old open #

Describe injury

**Initial Management?** 

Plan

Ramsey and Hamilton (JBJS (B) 1976)
1mm lateral shift of the talus in the ankle mortice reduces the contact area by 42%

What plate is used?

What is plate's function (in this ORIF)?

Post Op plan?