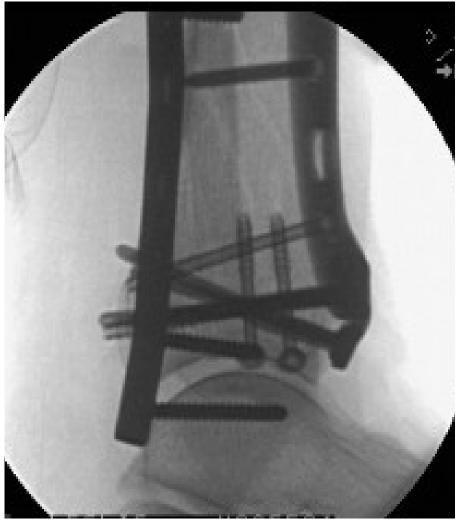

#### 63 yr female old open #

Describe injury

**Initial Management?** 

Plan

Ramsey and Hamilton (JBJS (B) 1976)
1mm lateral shift of the talus in the ankle mortice reduces the contact area by 42%

What plate is used?

What is plate's function (in this ORIF)?

Post Op plan?