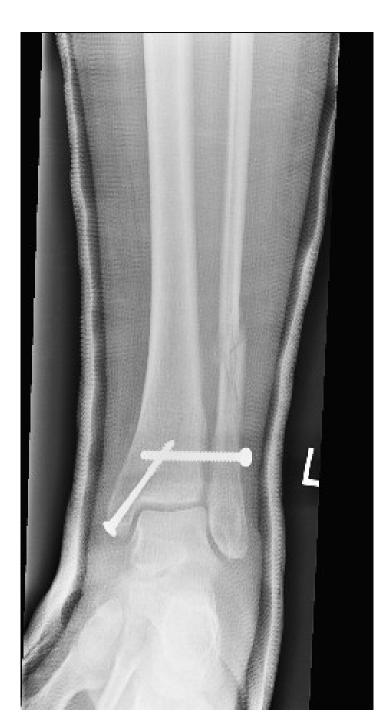

#### 63 yr female old open #

Describe injury

**Initial Management?** 

Plan

Ramsey and Hamilton (JBJS (B) 1976)
1mm lateral shift of the talus in the ankle mortice reduces the contact area by 42%

What plate is used?

What is plate's function (in this ORIF)?

Post Op plan?