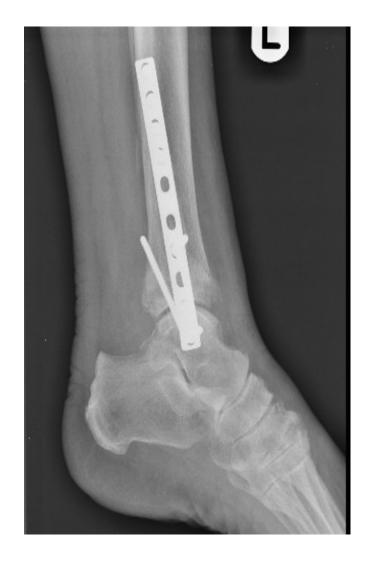

#### 14 yr old girl – intraop II images

### Same girl – after diastasis screw out