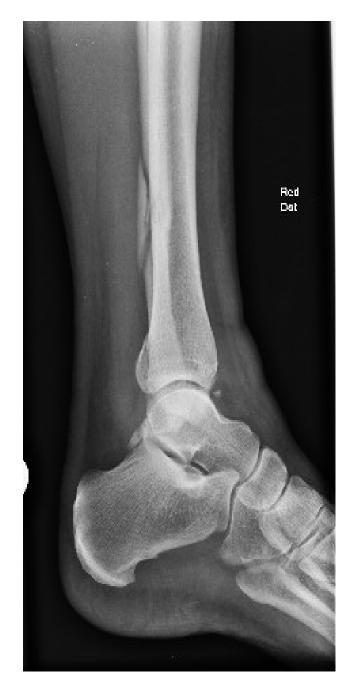

nagement plan









60yr man.





## Diastasis stable on table

Methods of checking diastasis?





14 yr girl. Management

Describe & initial management





Describe with CT Plan



#### 14 yr old girl – intraop II images







### 65 yr female

Operative or Non – Operative management?



#### **Gravity Stress View**



The use of gravity or manual-stress radiographs in the assessment of supination-external rotation fractures of the ankle

H. J. Schock, M. Pinzur, L. Manion, M. Stover J Bone Joint Surg Br August 2007 89-B: 1055-1059



#### The use of gravity or manual-stress radiographs in the assessment of supinationexternal rotation fractures of the ankle

H. J. Schock, M. Pinzur, L. Manion, and M. Stover

J Bone Joint Surg Br, Aug 2007; 89-B: 1055 - 1059.









48yr female.













Plan surgery 1<sup>st</sup>...Missed fibula # going high therefore changed and used longer plate



# 34yr female Concerns? soccer injury closed







# Comminuted medial Malleolus

### Syndesmosis



### Same girl – after diastasis screw out





## 70 yr male fall down stairs







#### When do you operate?