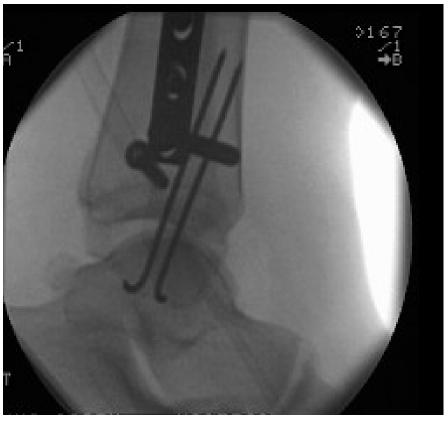

traop II images







### 65 yr female

Operative or Non – Operative management?



#### **Gravity Stress View**



The use of gravity or manual-stress radiographs in the assessment of supination-external rotation fractures of the ankle

H. J. Schock, M. Pinzur, L. Manion, M. Stover J Bone Joint Surg Br August 2007 89-B: 1055-1059



#### The use of gravity or manual-stress radiographs in the assessment of supinationexternal rotation fractures of the ankle

H. J. Schock, M. Pinzur, L. Manion, and M. Stover

J Bone Joint Surg Br, Aug 2007; 89-B: 1055 - 1059.









48yr female.













Plan surgery 1<sup>st</sup>...Missed fibula # going high therefore changed and used longer plate



# 34yr female Concerns? soccer injury closed







# Comminuted medial Malleolus

### Syndesmosis



### Same girl – after diastasis screw out





## 70 yr male fall down stairs







#### When do you operate?