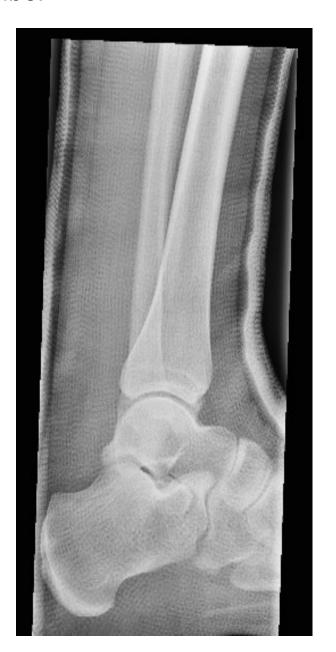

#### 63 yr female old open #



Describe injury

**Initial Management?** 

Plan



Ramsey and Hamilton (JBJS (B) 1976)
1mm lateral shift of the talus in the ankle mortice reduces the contact area by 42%



What plate is used?

What is plate's function (in this ORIF)?

Post Op plan?

## 89yr women, osteoporotic



Describe injury Plan & Concerns?





What plate is used?

What is plate's function (in this ORIF)?



How can plates be used?



## + 6/52, out of POP





#### 23 old female climber

Describe Management plan









60yr man.





## Diastasis stable on table

Methods of checking diastasis?





14 yr girl. Management

Describe & initial management





Describe with CT Plan



#### 14 yr old girl – intraop II images







### 65 yr female

Operative or Non – Operative management?



#### **Gravity Stress View**



The use of gravity or manual-stress radiographs in the assessment of supination-external rotation fractures of the ankle

H. J. Schock, M. Pinzur, L. Manion, M. Stover J Bone Joint Surg Br August 2007 89-B: 1055-1059



#### The use of gravity or manual-stress radiographs in the assessment of supinationexternal rotation fractures of the ankle

H. J. Schock, M. Pinzur, L. Manion, and M. Stover

J Bone Joint Surg Br, Aug 2007; 89-B: 1055 - 1059.









48yr female.













Pla