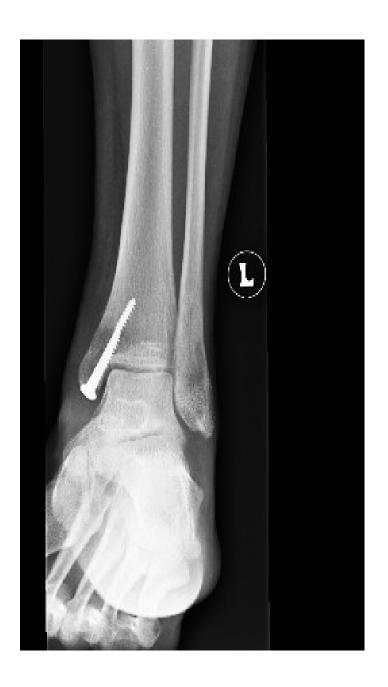

## 89yr women, osteoporotic

Describe injury Plan & Concerns?

What plate is used?

What is plate's function (in this ORIF)?

How can plates be used?