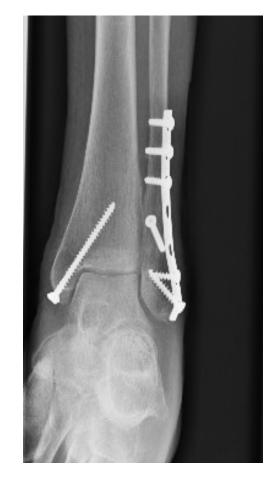

What is plate's function (in this ORIF)?

Post Op plan?

## 89yr women, osteoporotic

Describe injury Plan & Concerns?

What plate is used?

What is plate's function (in this ORIF)?

How can plates be used?