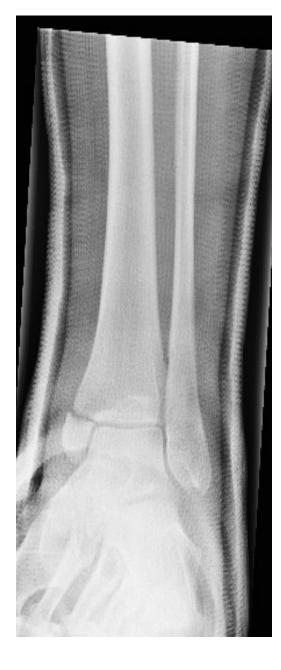

#### 63 yr female old open #



Describe injury

**Initial Management?** 

Plan



Ramsey and Hamilton (JBJS (B) 1976)
1mm lateral shift of the talus in the ankle mortice reduces the contact area by 42%



What plate is used?

What is plate's function (in this ORIF)?

Post Op plan?

## 89yr women, osteoporotic



Describe injury Plan & Concerns?





What plate is used?

What is plate's function (in this ORIF)?



How can plates be used?



## + 6/52, out of POP





#### 23 old female climber

Describe Management plan









60yr man.





## Diastasis stable on table

Methods of checking diastasis?





14 yr girl. Management

Describe & initial management





Describe with CT Plan



#### 14 yr old girl – intraop II images







### 65 yr female

Operative or Non – Operative management?



#### **Gravity Stress View**



The use of gravity or manual-stress radiographs in the assessment of supination-external rotation fractures of the ankle

H. J. Schock, M. Pinzur, L. Manion, M. Stover J Bone Joint Surg Br August 2007 89-B: 1055-1059



#### The use of gravity or manual-stress radiographs in the assessment of supinationexternal rotation fractures of the ankle

H. J. Schock, M. Pinzur, L. Manion, and M. Stover

J Bone Joint Surg Br, Aug 2007; 8