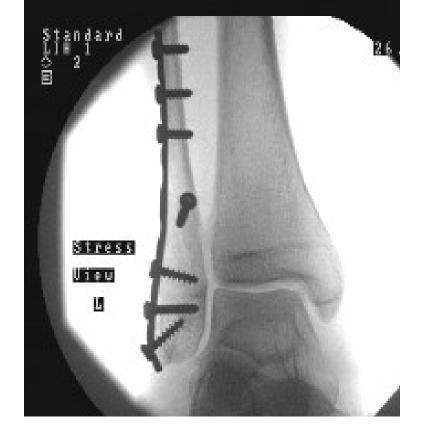

#### **Gravity Stress View**

The use of gravity or manual-stress radiographs in the assessment of supination-external rotation fractures of the ankle

H. J. Schock, M. Pinzur, L. Manion, M. Stover J Bone Joint Surg Br August 2007 89-B: 1055-1059

#### The use of gravity or manual-stress radiographs in the assessment of supinationexternal rotation fractures of the ankle

H. J. Schock, M. Pinzur, L. Manion, and M. Stover

J Bone Joint Surg Br, Aug 2007; 89-B: 1055 - 1059.