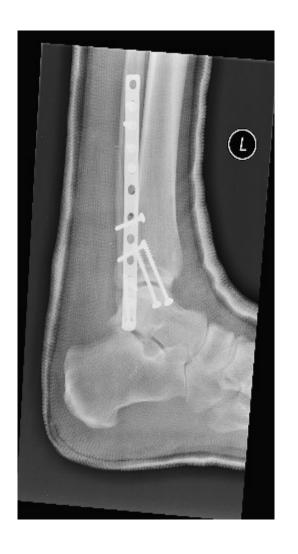

girl. Management

Describe & initial management





Describe with CT Plan



#### 14 yr old girl – intraop II images







### 65 yr female

Operative or Non – Operative management?



#### **Gravity Stress View**



The use of gravity or manual-stress radiographs in the assessment of supination-external rotation fractures of the ankle

H. J. Schock, M. Pinzur, L. Manion, M. Stover J Bone Joint Surg Br August 2007 89-B: 1055-1059



#### The use of gravity or manual-stress radiographs in the assessment of supinationexternal rotation fractures of the ankle

H. J. Schock, M. Pinzur, L. Manion, and M. Stover

J Bone Joint Surg Br, Aug 2007; 89-B: 1055 - 1059.









48yr female.













Plan surgery 1<sup>st</sup>...Missed fibula # going high therefore changed and used longer plate



# 34yr female Concerns? soccer injury closed







# Comminuted medial Malleolus

### Syndesmosis



### Same girl – after diastasis screw out





## 70 yr male fall down stairs







#### When do you operate?