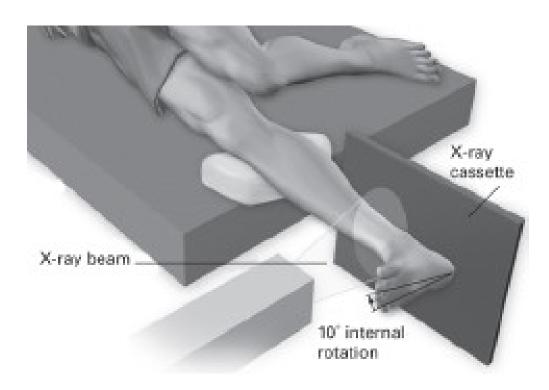

#### **Gravity Stress View**

The use of gravity or manual-stress radiographs in the assessment of supination-external rotation fractures of the ankle

H. J. Schock, M. Pinzur, L. Manion, M. Stover J Bone Joint Surg Br August 2007 89-B: 1055-1059

#### The use of gravity or manual-stress radiographs in the assessment of supinationexternal rotation fractures of the ankle

H. J. Schock, M. Pinzur, L. Manion, and M. Stover

J Bone Joint Surg Br, Aug 2007; 89-B: 1055 - 1059.