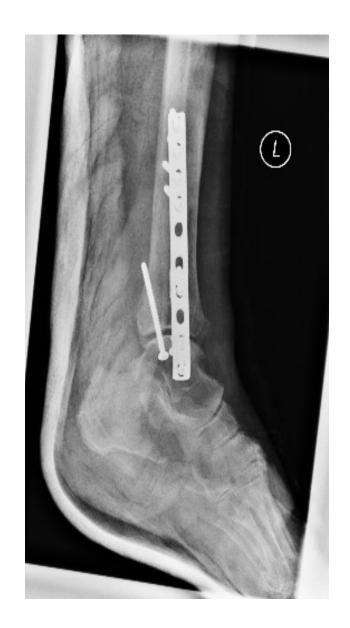

#### 63 yr female old open #



Describe injury

**Initial Management?** 

Plan



Ramsey and Hamilton (JBJS (B) 1976)
1mm lateral shift of the talus in the ankle mortice reduces the contact area by 42%



What plate is used?

What is plate's function (in this ORIF)?

Post Op plan?

## 89yr women, osteoporotic



Describe injury Plan & Concerns?





What plate is used?

What is plate's function (in this ORIF)?



How can plates be used?



## + 6/52, out of POP





#### 23 old female climber

Describe Management plan









60yr man.





## Diastasis stable on table

Methods of checking diastasis?





14 yr girl. Management

Describe & initial management





Describe with CT Plan



#### 14 yr old girl – intraop II images







### 65 yr female

Operative or Non – Operative management?



#### **Gravity Stress View**



The use of gravity or manual-stress radiographs in the assessment of supination-external rotation fractures of the ankle

H. J. Schock, M. Pinzur, L. Manion, M. Stover J Bone Joint Surg Br August 2007 89-B: 1055-1059



#### The use of gravity or manual-stress radiographs in the assessment of supinationexternal rotation fractures of the ankle

H. J. Schock, M. Pinzur, L. Ma