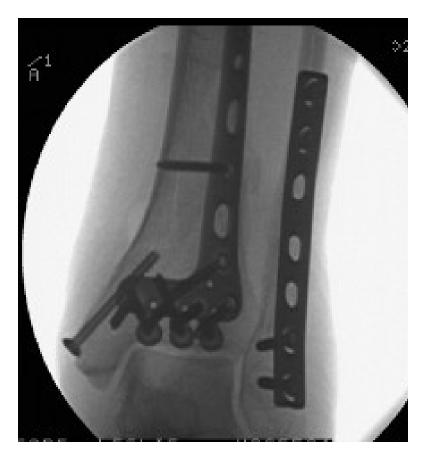

#### 63 yr female old open #

Describe injury

**Initial Management?** 

Plan

Ramsey and Hamilton (JBJS (B) 1976)
1mm lateral shift of the talus in the ankle mortice reduces the contact area by 42%

What plate is used?

What is plate's function (in this ORIF)?

Post Op plan?