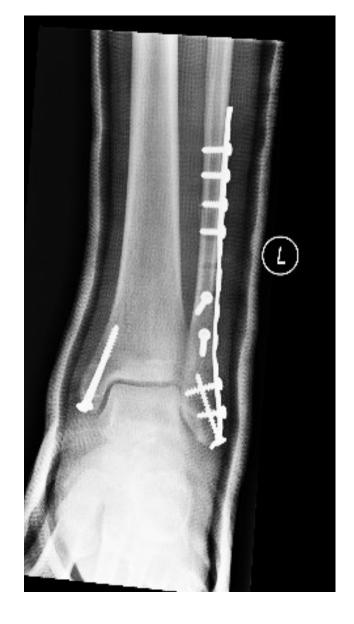

#### 63 yr female old open #

Describe injury

**Initial Management?** 

Plan

Ramsey and Hamilton (JBJS (B) 1976)
1mm lateral shift of the talus in the ankle mortice reduces the contact area by 42%

What plate is used?

What is plate's function (in this ORIF)?

Post Op plan?