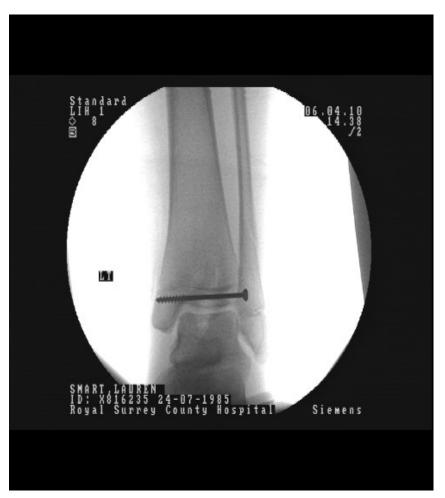

#### 63 yr female old open #



Describe injury

**Initial Management?** 

Plan



Ramsey and Hamilton (JBJS (B) 1976)
1mm lateral shift of the talus in the ankle mortice reduces the contact area by 42%



What plate is used?

What is plate's function (in this ORIF)?

Post Op plan?

## 89yr women, osteoporotic



Describe injury Plan & Concerns?





What plate is used?

What is plate's function (in this ORIF)?



How can plates be used?



## + 6/52, out of POP





#### 23 old female climber

Describe Management plan









60yr man.





## Diastasis stable on table

Methods of checking diastasis?





14 yr girl. Management

Describe & initial management





Describe with CT Plan



#### 14 yr old girl – intraop II images







### 65 yr female

Operative or Non – Operative management?



#### **Gravity Stress View**



The use of gravity or manual-stress radiographs in the assessment of supination-external rotation fractures of the ankle

H. J. Schock, M. Pinzur, L. Manion, M. Stover J Bone Joint Surg Br August 2007 89-B: 1055-1059



#### The use of gravity or manual-stress radiographs in the assessment of supinationexternal rotation fractures of the ankle

H. J. Schock, M. Pinzur, L. Manion, and M. Stover

J Bone Joint Surg Br, Aug 2007; 89-B: 1055 - 1059.









48yr female.













Plan surgery 1<sup>st</sup>...Missed fibula # going high therefore changed and used longer plate



# 34yr female Concerns? soccer injury closed







# Comminuted medial Malleolus

### Syndesmosis



### Same girl –