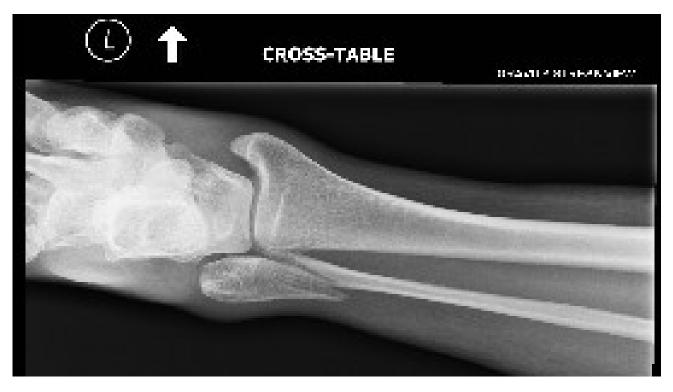

be injury

**Initial Management?** 

Plan



Ramsey and Hamilton (JBJS (B) 1976)
1mm lateral shift of the talus in the ankle mortice reduces the contact area by 42%



What plate is used?

What is plate's function (in this ORIF)?

Post Op plan?

## 89yr women, osteoporotic



Describe injury Plan & Concerns?





What plate is used?

What is plate's function (in this ORIF)?



How can plates be used?



## + 6/52, out of POP





#### 23 old female climber

Describe Management plan









60yr man.





## Diastasis stable on table

Methods of checking diastasis?





14 yr girl. Management

Describe & initial management





Describe with CT Plan



#### 14 yr old girl – intraop II images







### 65 yr female

Operative or Non – Operative management?



#### **Gravity Stress View**



The use of gravity or manual-stress radiographs in the assessment of supination-external rotation fractures of the ankle

H. J. Schock, M. Pinzur, L. Manion, M. Stover J Bone Joint Surg Br August 2007 89-B: 1055-1059



#### The use of gravity or manual-stress radiographs in the assessment of supinationexternal rotation fractures of the ankle

H. J. Schock, M. Pinzur, L. Manion, and M. Stover

J Bone Joint Surg Br, Aug 2007; 89-B: 1055 - 1059.









48yr female.













Plan surgery 1<sup>st</sup>...Missed fibula # going high therefore changed and used longer plate



# 34yr female Concerns? soccer injury closed







# Comminuted medial Malleolus

### Syndesmosis



### Same girl – after diastasis screw out





## 70 yr male fall down stairs







#### When do you operate?