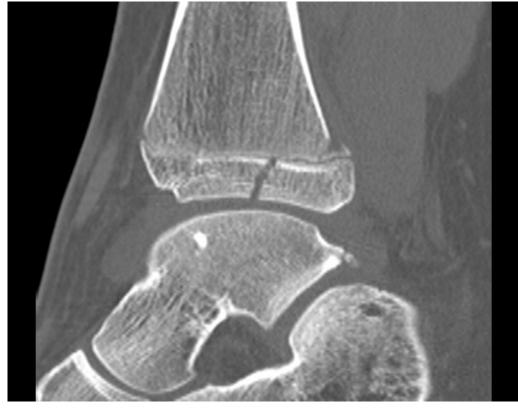

#### 63 yr female old open #



Describe injury

**Initial Management?** 

Plan



Ramsey and Hamilton (JBJS (B) 1976)
1mm lateral shift of the talus in the ankle mortice reduces the contact area by 42%



What plate is used?

What is plate's function (in this ORIF)?

Post Op plan?

## 89yr women, osteoporotic



Describe injury Plan & Concerns?





What plate is used?

What is plate's function (in this ORIF)?



How can plates be used?



## + 6/52, out of POP





#### 23 old female climber

Describe Management plan









60yr man.





## Diastasis stable on table

Methods of checking diastasis?





14 yr girl. Management

Describe & initial management





Describe with CT Plan



#### 14 yr old girl – intraop II images







### 65 yr female

Operative or Non – Operative management?



#### **Gravity Stress View**



The use of gravity or manual-stress radiographs in the assessment of supination-external rotation fractures of the ankle

H. J. Schock, M. Pinzur, L. Manion, M. Stover J Bone Joint Surg Br August 2007 89-B: 1055-1059



#### The use of gravity or manual-stress radiographs in the assessment of supinationexternal rotation fractures of the ankle

H. J. Schock, M. Pinzur, L. Manion, and M. Stover

J Bone Joint Surg Br, Aug 2007; 89-B: 1055 - 1059.









48yr female.













Plan surgery 1<sup>st</sup>...Missed fibula # going high therefore changed and used longer plate



# 34yr female Concerns? soccer injury closed







# Comminuted medial Ma