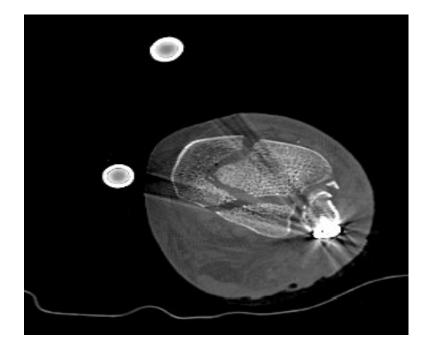

he use of gravity or manual-stress radiographs in the assessment of supination-external rotation fractures of the ankle

H. J. Schock, M. Pinzur, L. Manion, M. Stover J Bone Joint Surg Br August 2007 89-B: 1055-1059



#### The use of gravity or manual-stress radiographs in the assessment of supinationexternal rotation fractures of the ankle

H. J. Schock, M. Pinzur, L. Manion, and M. Stover

J Bone Joint Surg Br, Aug 2007; 89-B: 1055 - 1059.









48yr female.













Plan surgery 1<sup>st</sup>...Missed fibula # going high therefore changed and used longer plate



# 34yr female Concerns? soccer injury closed







# Comminuted medial Malleolus

### Syndesmosis



### Same girl – after diastasis screw out





## 70 yr male fall down stairs







#### When do you operate?