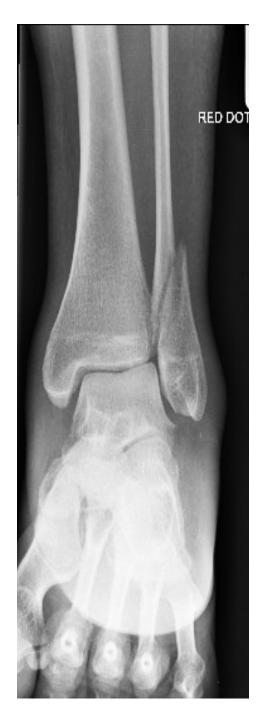

#### 63 yr female old open #

Describe injury

**Initial Management?** 

Plan

Ramsey and Hamilton (JBJS (B) 1976)
1mm lateral shift of the talus in the ankle mortice reduces the contact area by 42%

What plate is used?

What is plate's function (in this ORIF)?

Post Op plan?